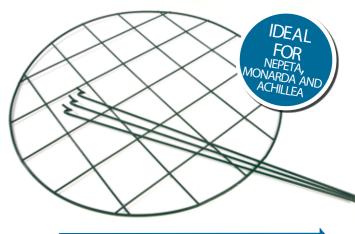

obelisk is made from hand-forged naturally rusted steel. Inspired by Large Grow traditional willow Through Ring structures, this will provide

Grow-through supports become nearly invisible as your plants grow. This large grow-through ring has a diameter of 76cm (30in). The legs are sold separately in a choice of different heights. PRICE £6.28 for the frame.

**FROM Gap Garden** Products, tel. 01536 510500; www. gapgardenproducts.com

**GREAT GARDEN PARTY ACCESSORIE** 